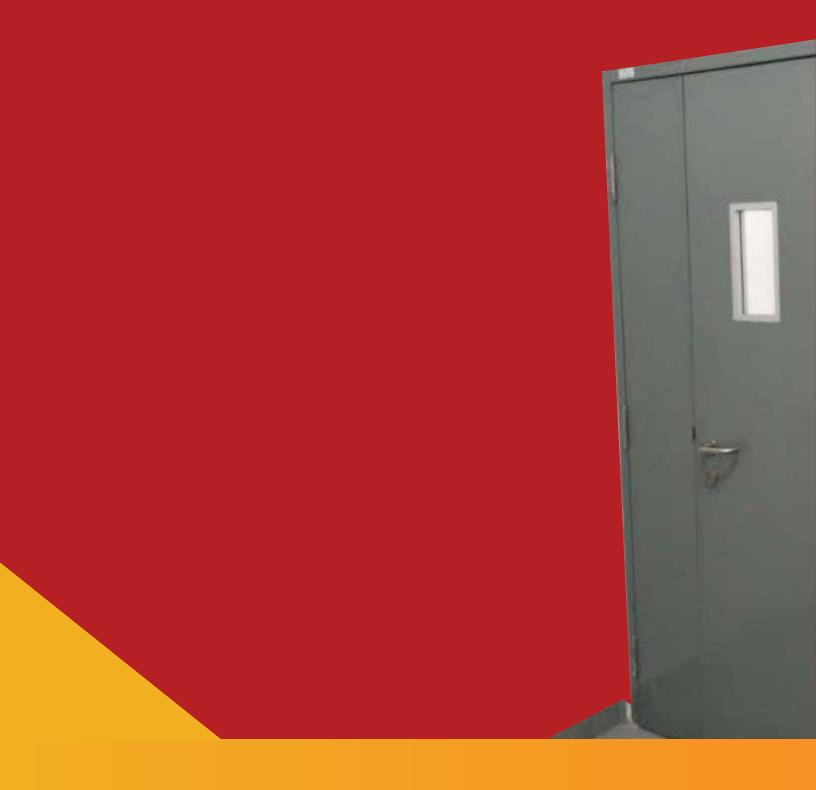

### **FIRE DOOR**

1-hour fire rated door full set (Door frame + Door Leaf + Accessories)

1-hour fire rated door full set (Single Leaf)

1-hour fire rated door full set (Double Leaf)

1-hour fire rated door

2-hour fire rated door full set (Door frame + Door Leaf + Accessories)

2-hour fire rated door full set (Single Leaf)

2-hour fire rated door full set (Double Leaf)

2-hour fire rated door