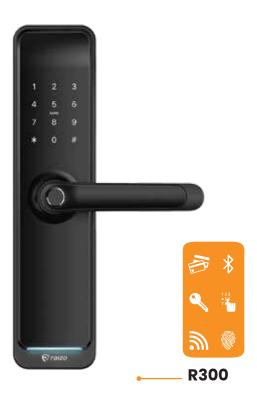

ndo/apartment) III Commercial (hotel/shopping centre/corporate office/hospital)
- Landed property (terrace/bungalow)
  IV Light commercial (shop lot)

### **FIRE DOOR**

1-hour fire rated door full set (Door frame + Door Leaf + Accessories)



1-hour fire rated door full set (Single Leaf)



1-hour fire rated door full set (Double Leaf)



1-hour fire rated door

2-hour fire rated door full set (Door frame + Door Leaf + Accessories)



2-hour fire rated door full set (Single Leaf)



2-hour fire rated door full set (Double Leaf)



2-hour fire rated door

### 3. Special combo [Fire Rated Door full set + Digital Door Lock]



- 1-hour fire rated door full set
- + Digital Door Lock

2-hour fire rated door full set + Digital Door Lock



## **DIGITAL DOOR LOCK**

### **Hotel Door Lock**







## **Residential door lock**





## **CONTACT US**

### **Address**

No.7-8 Menara Infiniti, 28 Jalan SS 6/3, 47301 Petaling Jaya, Selangor Darul Ehsan.

### Sales (Call/Whatsapp)

012-459 9999

Office: 03-7499 3006 Fax: 03-7499 3008 Hotline: 1700 818 808