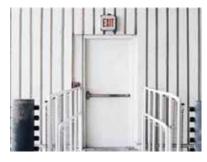

### **FIRE DOOR**

1-hour fire rated door full set (Door frame + Door Leaf + Accessories)

1-hour fire rated door full set (Single Leaf)

1-hour fire rated door full set (Double Leaf)

1-hour fire rated door

2-hour fire rated door full set (Door frame + Door Leaf + Accessories)

2-hour fire rated door full set (Single Leaf)

2-hour fire rated door full set (Double Leaf)

2-hour fire rated door