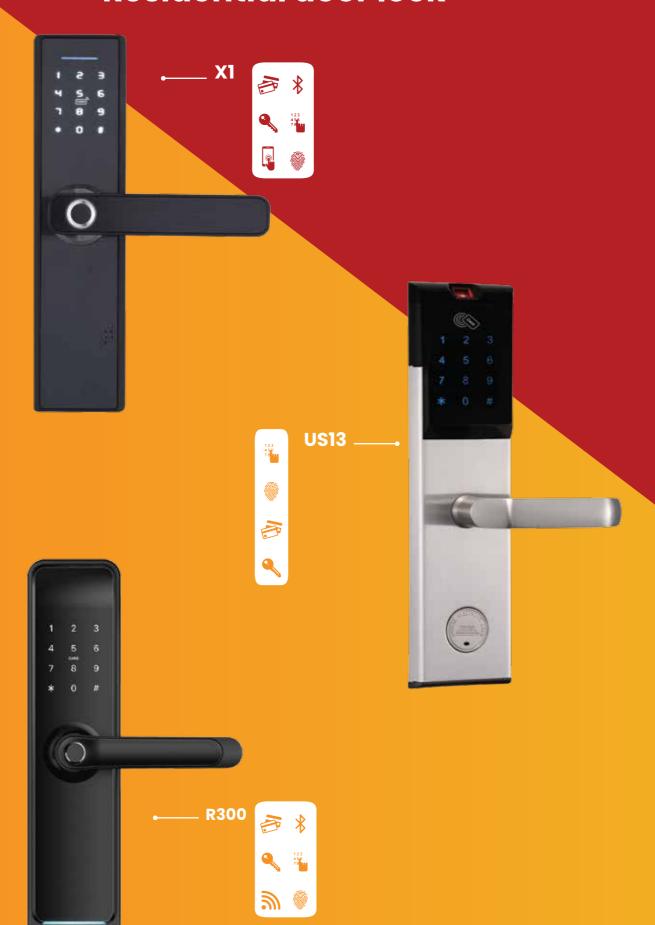

otel/shopping centre/corporate office/hospital)
- Landed property (terrace/bungalow)
  IV Light commercial (shop lot)

### **FIRE DOOR**

1-hour fire rated door full set (Door frame + Door Leaf + Accessories)



1-hour fire rated door full set (Single Leaf)



1-hour fire rated door full set (Double Leaf)



1-hour fire rated door

2-hour fire rated door full set (Door frame + Door Leaf + Accessories)



2-hour fire rated door full set (Single Leaf)



2-hour fire rated door full set (Double Leaf)



2-hour fire rated door

### 3. Special combo [Fire Rated Door full set + Digital Door Lock]



- 1-hour fire rated door full set
- + Digital Door Lock

2-hour fire rated door full set + Digital Door Lock



## **DIGITAL DOOR LOCK**

### **Hotel Door Lock**







## **Residential door lock**





## **CONTACT US**

### **Address**

No.7-8 Menara Infiniti, 28 Jalan SS 6/3, 47301 Petaling Jaya, Selangor Darul Ehsan.

### Sales (Call/Whatsapp)

012-459 9999

Office: 03-7499 3006 Fax: 03-7499 3008 Hotline: 1700 818 808